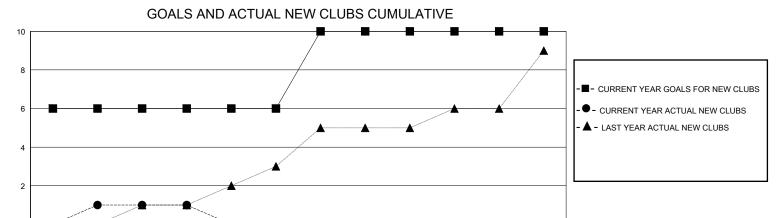

## District 316 D

GMT: LOCATION INDIA GMT CA

| Clubs         |               |             |               | Members               |                       |                         |                                                    |  |
|---------------|---------------|-------------|---------------|-----------------------|-----------------------|-------------------------|----------------------------------------------------|--|
|               | RESULTS FOR   | R 2024-2025 |               | RESULTS FOR 2024-2025 |                       |                         |                                                    |  |
| QUARTER       | NEW CLUB GOAL | NEW CLUBS   | DROPPED CLUBS | QUARTER MEMB          | ER GROWTH NET<br>GOAL | MEMBER GROWTH<br>ACTUAL | DROPPED<br>MEMBERS ACTUAL<br>(including transfers) |  |
| JULY/AUG/SEPT | 6             | 1           | 1             | JULY/AUG/SEPT         | 60                    | 180                     | 17                                                 |  |
| OCT/NOV/DEC   | 0             | 0           | 0             | OCT/NOV/DEC           | 25                    | 11                      | 26                                                 |  |
| JAN/FEB/MAR   | 4             | 0           | 0             | JAN/FEB/MAR           | 25                    | 0                       | 0                                                  |  |
| APR/MAY/JUNE  | 0             | 0           | 0             | APR/MAY/JUNE          | 25                    | 0                       | 0                                                  |  |