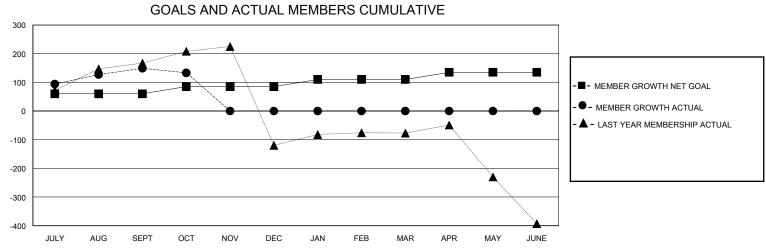

## District 316 D

GMT: LOCATION INDIA GMT CA

| Clubs         |               |             |               | Members               |                       |                         |                                                    |  |
|---------------|---------------|-------------|---------------|-----------------------|-----------------------|-------------------------|----------------------------------------------------|--|
|               | RESULTS FOR   | R 2024-2025 |               | RESULTS FOR 2024-2025 |                       |                         |                                                    |  |
| QUARTER       | NEW CLUB GOAL | NEW CLUBS   | DROPPED CLUBS | QUARTER MEMB          | ER GROWTH NET<br>GOAL | MEMBER GROWTH<br>ACTUAL | DROPPED<br>MEMBERS ACTUAL<br>(including transfers) |  |
| JULY/AUG/SEPT | 6             | 1           | 1             | JULY/AUG/SEPT         | 60                    | 180                     | 17                                                 |  |
| OCT/NOV/DEC   | 0             | 0           | 0             | OCT/NOV/DEC           | 25                    | 11                      | 26                                                 |  |
| JAN/FEB/MAR   | 4             | 0           | 0             | JAN/FEB/MAR           | 25                    | 0                       | 0                                                  |  |
| APR/MAY/JUNE  | 0             | 0           | 0             | APR/MAY/JUNE          | 25                    | 0                       | 0                                                  |  |